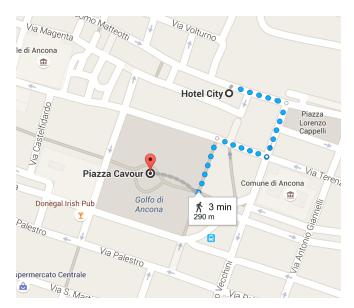

How to reach the engineering faculty from Hotel city and from Tavernelle capolinea:

1a) Take bus 46 direction P.za Cavour-Asse-Q2 at Piazza Cavour, that runs every 15 minutes.

1b) For those who have booked in other hotels, take **bus 1/4** direction **TAVERNELLE**, from train station, or from piazza Ugo Bassi or from every main bus stop in the city centre. Get off from bus 1/4 at the last stop (Tavernelle capolinea). Cross the road and take **bus 46** 

2) Get off at Università Monte dago – Facoltà d'ingegneria and walk 100 m straight on

3) We will wait you at the main Engineering hall at 9.00 am and then we will move together to DIISM room to start the on-campus week.